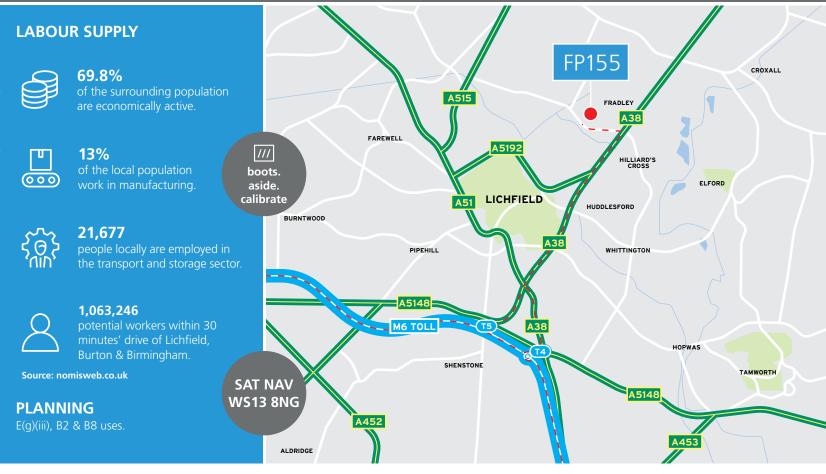

#### **LOCATION**

Located at the centre of the country's extensive motorway network, the site sits just 4.5 miles away from T4 and T5 of the M6 Toll Road. It boasts exceptional connectivity to major routes such as the M1, M42, M40, M6, and A50 through the A38. Additionally, the site is conveniently positioned near Birmingham International and East Midlands airports, facilitating easy access to domestic and international travel.

#### **CONNECTIVITY**

| A38                         | 1 mile   |
|-----------------------------|----------|
| Lichfield                   | 6 miles  |
| Burton Upon Trent           | 11 miles |
| Tamworth                    | 12 miles |
| M42 (J11)                   | 13 miles |
| Hams Hall                   | 16 miles |
| M6 (Toll)                   | 16 miles |
| B'ham Int. Freight Terminal | 21 miles |
| Birmingham                  | 21 miles |
| M1 (J24)                    | 28 miles |
| East Midlands Airport       | 30 miles |