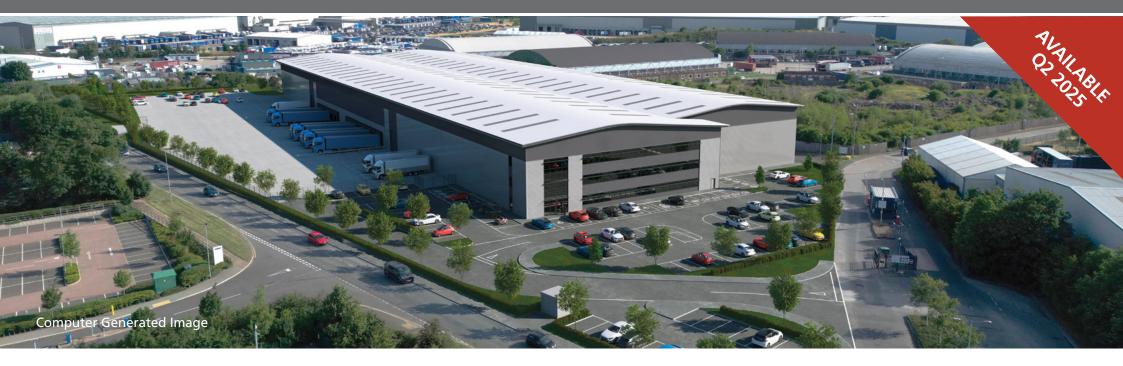

# New Industrial / Warehouse Unit 153,700 sq ft **TO LET**

- Prime Midlands location
- Close to M6, M42 and M6 Toll
- BREEAM 'Excellent' and EPC 'A'
- 24/7 hours of operation
- Solar PV and EV charging points
- Suitable for E(g)(iii), B2 and B8 uses
- Gated 50m yard
- 12.5m clear internal height
- 1 MVA

### FP155

WOOD END LANE FRADLEY PARK LICHFIELD WS13 8NG