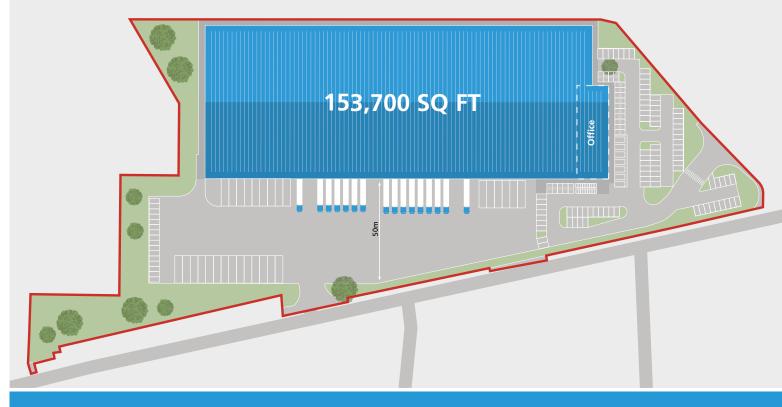

#### **ACCOMMODATION**

GIA (GROSS INTERNAL AREA)

|                     | sq ft   | sq m     |
|---------------------|---------|----------|
| Warehouse           | 146,500 | 13,610.3 |
| First Floor Office  | 3,600   | 334.4    |
| Second Floor Office | 3,600   | 334.4    |
| Total               | 153,700 | 14,279.1 |

#### **SPECIFICATION**

12.5M CLEAR INTERNAL HEIGHT

UP TO 50M YARD DEPTH

THREE PHASE 1 MVA POWER

2 LEVEL ACCESS LOADING DOORS

COMFORT COOLED OFFICES

130 PARKING SPACES

14 DOCK LOADING DOORS

50 KN PER SQ M FLOOR LOADING

**GATED & FENCED** YARD