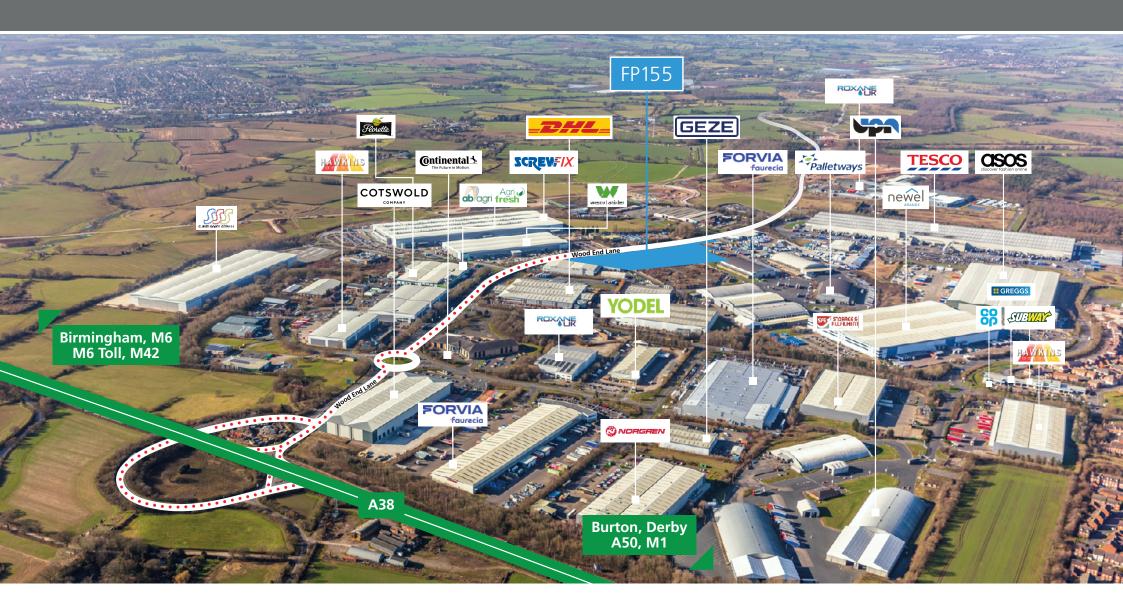

#### **LOCATION**

Located at the centre of the country's extensive motorway network, the site sits just 4.5 miles away from T4 and T5 of the M6 Toll Road. It boasts exceptional connectivity to major routes such as the M1, M42, M40, M6, and A50 through the A38. Additionally, the site is conveniently positioned near Birmingham International and East Midlands airports, facilitating easy access to domestic and international travel.

#### **CONNECTIVITY**

| A38                         | 1 mile   |
|-----------------------------|----------|
| Lichfield                   | 6 miles  |
| Burton Upon Trent           | 11 miles |
| Tamworth                    | 12 miles |
| M42 (J11)                   | 13 miles |
| Hams Hall                   | 16 miles |
| M6 (Toll)                   | 16 miles |
| B'ham Int. Freight Terminal | 21 miles |
| Birmingham                  | 21 miles |
| M1 (J24)                    | 28 miles |
| East Midlands Airport       | 30 miles |