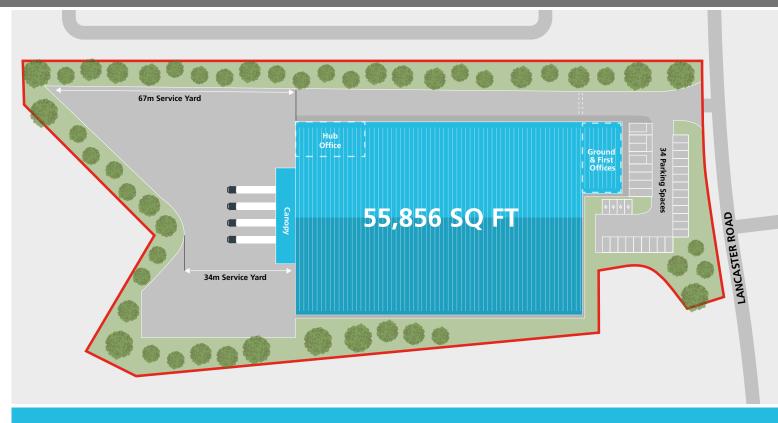

#### **ACCOMMODATION**

GIA (GROSS INTERNAL AREA)

|                     | sq ft  | sq m    |
|---------------------|--------|---------|
| Warehouse           | 50,178 | 4,661.7 |
| Ground Floor Office | 2,914  | 270.7   |
| First Floor Office  | 2,764  | 256.8   |
| Total GIA           | 55,856 | 5,189.2 |

#### **SPECIFICATION**

8M CLEAR INTERNAL HEIGHT

UP TO 67M YARD DEPTH

THREE PHASE 250KVA POWER

4 LEVEL ACCESS LOADING DOORS

COMFORT COOLED OFFICES

34 PARKING SPACES

HUB OFFICE, TOILETS & CANTEEN

WAREHOUSE HEATING

GATED & FENCED YARD