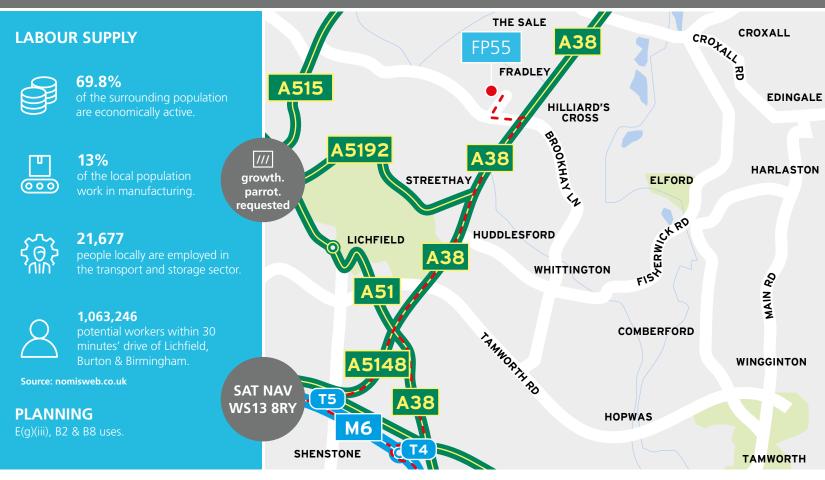

#### **LOCATION**

Located at the center of the country's extensive motorway network, the site sits a mere 4.5 miles away from T4 and T5 of the M6 Toll Road. It boasts exceptional connectivity to major routes such as the M1, M42, M40, M6, and A50 through the A38. Additionally, the site is conveniently positioned near Birmingham International and East Midlands airports, facilitating easy access to domestic and international travel.

#### CONNECTIVITY

| A38                         | 1 mile   |
|-----------------------------|----------|
| Lichfield                   | 6 miles  |
| Burton Upon Trent           | 11 miles |
| Tamworth                    | 12 miles |
| M42 (J11)                   | 13 miles |
| Hams Hall                   | 16 miles |
| M6 (Toll)                   | 16 miles |
| B'ham Int. Freight Terminal | 21 miles |
| East Midlands Airport       | 30 miles |
| Birmingham                  | 21 miles |
| M1 (J24)                    | 28 miles |