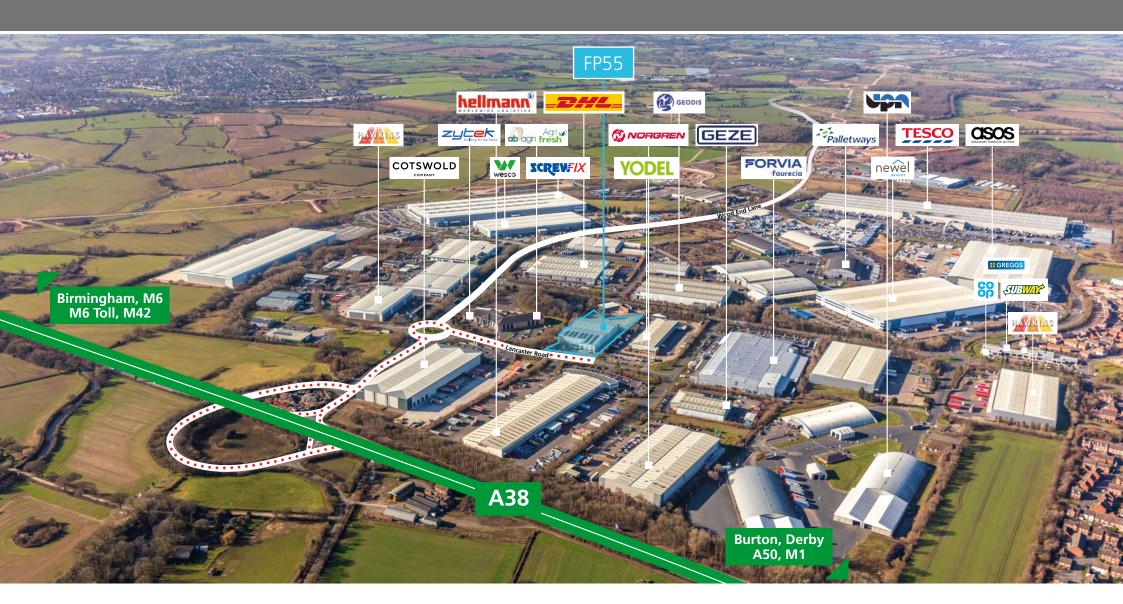

#### **LOCATION**

Located at the center of the country's extensive motorway network, the site sits a mere 4.5 miles away from T4 and T5 of the M6 Toll Road. It boasts exceptional connectivity to major routes such as the M1, M42, M40, M6, and A50 through the A38. Additionally, the site is conveniently positioned near Birmingham International and East Midlands airports, facilitating easy access to domestic and international travel.

#### CONNECTIVITY

| A38                         | 1 mile   |
|-----------------------------|----------|
| Lichfield                   | 6 miles  |
| Burton Upon Trent           | 11 miles |
| Tamworth                    | 12 miles |
| M42 (J11)                   | 13 miles |
| Hams Hall                   | 16 miles |
| M6 (Toll)                   | 16 miles |
| B'ham Int. Freight Terminal | 21 miles |
| East Midlands Airport       | 30 miles |
| Birmingham                  | 21 miles |
| M1 (J24)                    | 28 miles |