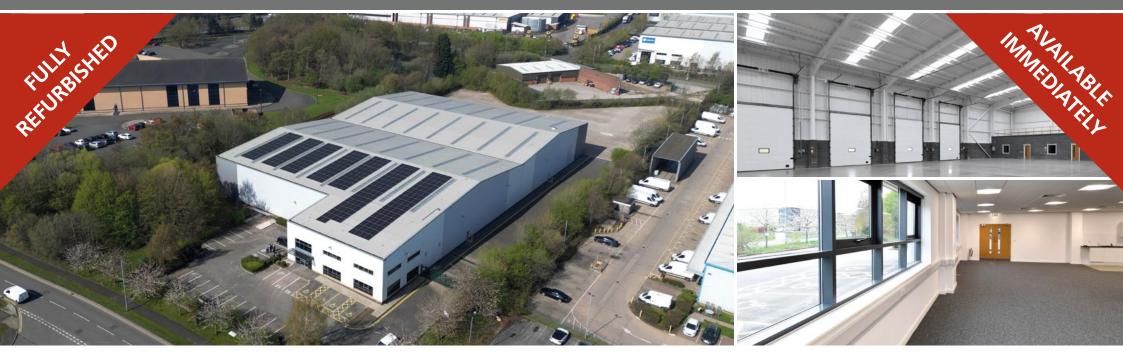

# Fully Refurbished Industrial / Warehouse Unit 55,856 sq ft **TO LET**

- Golden triangle location
- Close to M6, M42 and M6 Toll
- BREEAM 'Very Good' and EPC 'A+'
- **24/7** hours of operation
- 4 EV charging points
- Suitable for E(g)(iii), B2 and B8 uses
- Secure yard
- Solar PV array
- Rainwater harvesting

#### **SPECIFICATION**

8M CLEAR INTERNAL HEIGHT

UP TO 67M YARD DEPTH

THREE PHASE 250KVA POWER

4 LEVEL ACCESS LOADING DOORS

COMFORT COOLED OFFICES

34 PARKING SPACES

HUB OFFICE, TOILETS & CANTEEN

#### **ESG CREDENTIALS**

EPC RATING 'A+'

ROOF MOUNTED PV SYSTEM

BREEAM VERY GOOD'

LED

EV CHARGING

LANCASTER ROAD ■ FRADLEY PARK ■ LICHFIELD ■ WS13 8RY